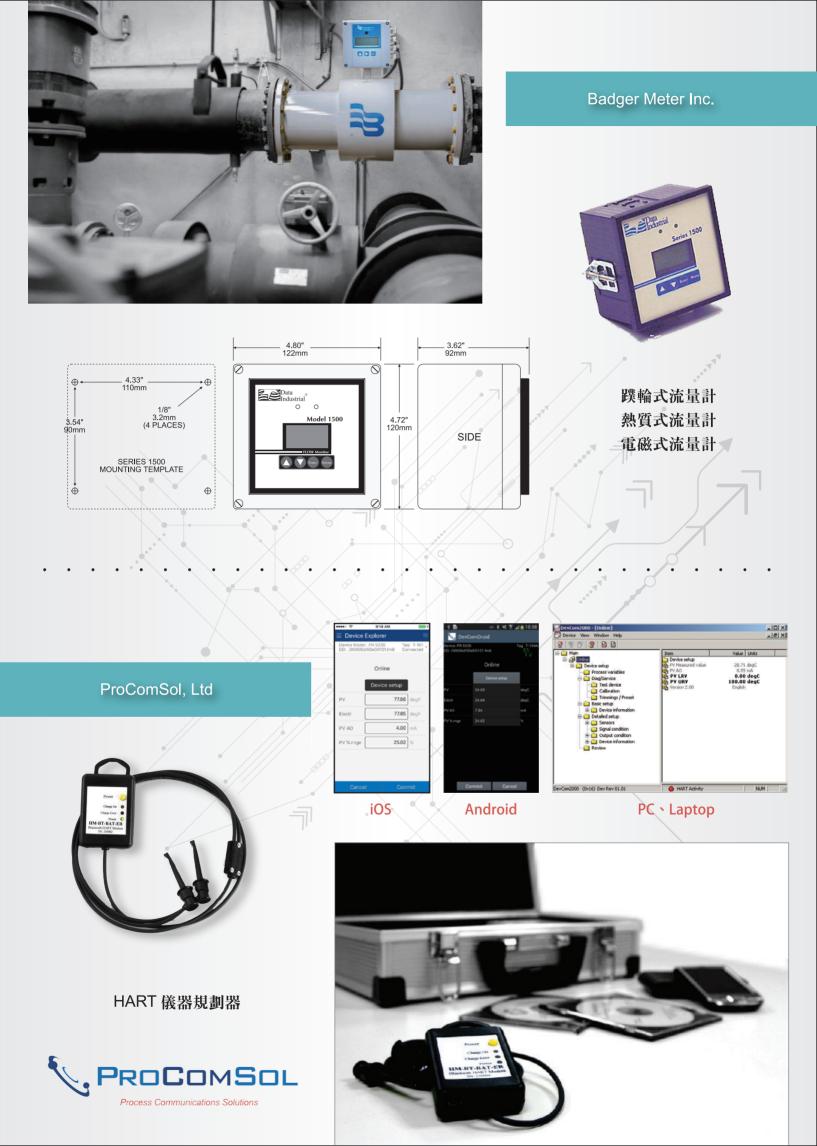

# TURCK

近接開關/感知器/傳送器 接線系統 控制器匯流排 傾角傳感器 磁感應直線位移傳感器

Hawk Measurement Systems

TURCK

超音波位面計 位面開關 堰式流量計 污泥介面計 導波雷達位面計 微波開關

流孔板式流量計
可變面積式流量計
金屬管面積式流量計
熱線式吸量流量計
螺旋式水表
壓力表
壓力傳送器
沉水位計
振動閥
數位表
累積器
程式書寫器
HART 儀器規劃器
電源供應器